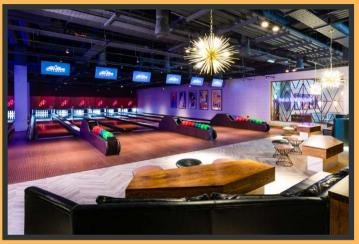

# WHITE CITY

- 350 capacity
- 10 retro bowling lanes
- Unlimited bowling
- 90 cover restaurant
- 3 cocktail bars
- 2 luxury karaoke booths
- Professional mixologists
- Late license
- Expert event planning

# **HOLBORN**

- 300 capacity
- Unlimited bowling
- 6 retro bowling lanes
- 1 luxury karaoke booth
- 90 cover restaurant
- 2 cocktail bar
- Professional mixologists
- Late license
- Expert event planning

# **BRICK LANE**

- 500 capacity
- 9 retro bowling lanes
- **Unlimited bowling**
- 130 cover restaurant
- 3 cocktail bars
- 2 luxury karaoke booths
- **Professional mixologists**
- Late license
- **Expert event planning**

# **STRATFORD**

- 500 capacity
- 14 retro bowling lanes
- Unlimited bowling
- 95 cover restaurant
- 1 cocktail bar
- Professional mixologists
- Late license
- Expert event planning
- 2 luxury karaoke booths