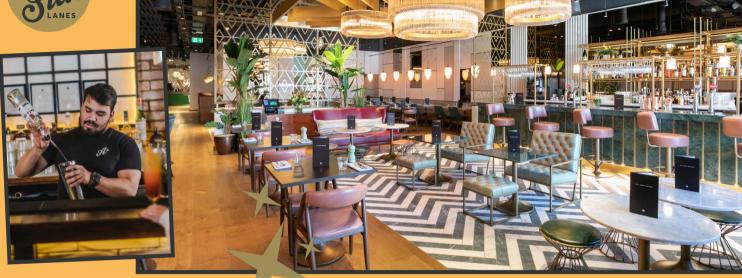

# WHITE CITY

- 350 capacity
- 10 retro bowling lanes
- Unlimited bowling
- 90 cover restaurant
- 3 cocktail bars
- 2 luxury karaoke booths
- Professional mixologists
- Late license
- Expert event planning

### **CAPACITY**

Exclusive venue hire for up to 350 people