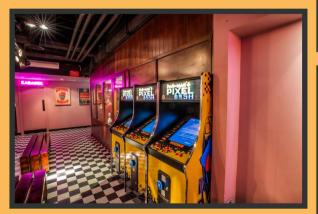

# WHITE CITY

- 350 capacity
- 10 retro bowling lanes
- Unlimited bowling
- 90 cover restaurant
- 3 cocktail bars
- 2 luxury karaoke booths
- Professional mixologists
- Late license
- Expert event planning

# **HOLBORN**

- 300 capacity
- Unlimited bowling
- 6 retro bowling lanes
- 1 luxury karaoke booth
- 90 cover restaurant
- 2 cocktail bar
- Professional mixologists
- Late license
- Expert event planning

# **BRICK LANE**

- 500 capacity
- 9 retro bowling lanes
- **Unlimited bowling**
- 130 cover restaurant
- 3 cocktail bars
- 2 luxury karaoke booths
- **Professional mixologists**
- Late license
- **Expert event planning**

# **STRATFORD**

- 500 capacity
- 14 retro bowling lanes
- Unlimited bowling
- 95 cover restaurant
- 1 cocktail bar
- Professional mixologists
- Late license
- Expert event planning
- 2 luxury karaoke booths