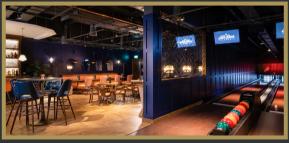

# THE MIDNIGHT > LOUNGE

Step back into the opulent Gatsby period, complete with dramatic panelled walls, plush bespoke salmon leather seating, and elegant vintage lighting.

This suite redefines sophistication. With a private cocktail bar manned by mixology geniuses, posh loos, a cloakroom, and reception area, Midnight Lounge is the ultimate exclusive event space.

### **Key info**

- 2 retro bowling lanes
- Unlimited bowling
- 1 cocktail bar
- Karaoke
- Professional mixologists
- Dedicated staff
- Expert event planning
- Optional tournaments with prizes