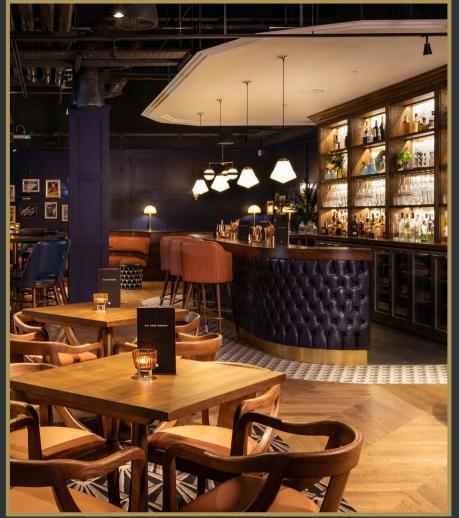

# THE MIDNIGHT > LOUNGE

Step back into the opulent Gatsby period, complete with dramatic panelled walls, plush bespoke salmon leather seating, and elegant vintage lighting.

This suite redefines sophistication. With a private cocktail bar manned by mixology geniuses, posh loos, a cloakroom, and reception area, Midnight Lounge is the ultimate exclusive event space.

### THE MIDNIGHT LOUNGE