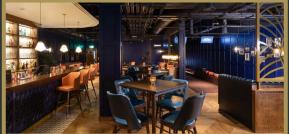

# THE MIDNIGHT > LOUNGE

Step back into the opulent Gatsby period, complete with dramatic panelled walls, plush bespoke salmon leather seating, and elegant vintage lighting.

This suite redefines sophistication. With a private cocktail bar manned by mixology geniuses, posh loos, a cloakroom, and reception area, Midnight Lounge is the ultimate exclusive event space.

### THE MIDNIGHT LOUNGE