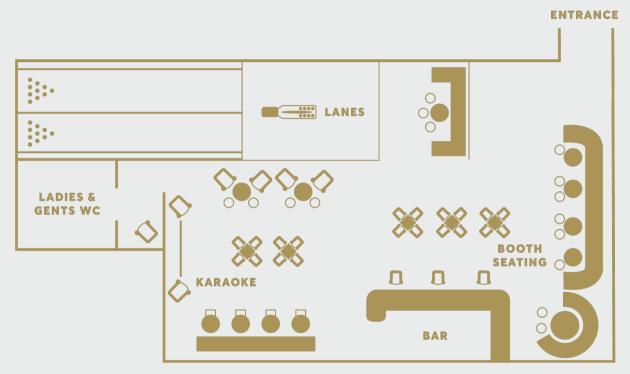

dnight Lounge is the ultimate exclusive event space.





### THE MIDNIGHT LOUNGE

### **Key info**

- 2 retro bowling lanes
- Unlimited bowling
- 1 cocktail bar
- Karaoke
- Professional mixologists
- Dedicated staff
- Expert event planning
- Optional tournaments with prizes

#### **LOCATION**

Westfield London, Ariel Way, London. W12 7FU

#### CAPACITY

- Standing reception up to 120 people
- Theatre style up to 50 people

#### TRANSPORT

White City
0.6 miles, 6 mins walk

**⊖** Central

Wood Lane 0.3 miles, 4 mins walk

- ⊖ Circle
- Hammersmith & City

Shepherd's Bush 0.6 miles, 11 mins walk

- Overground
- ⊖ Central











The Midnight Lounge, White City Private Suites events@allstarlanes.co.uk









The Midnight Lounge,
White City

## The Midnight Lounge, White City Floor plan