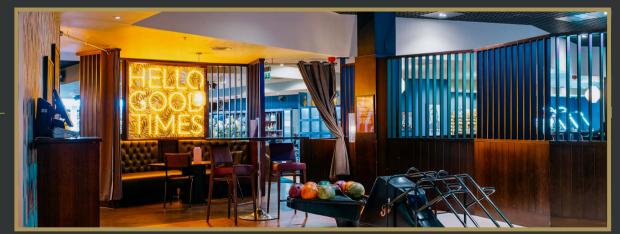

## THE LOFT.

Bowl like an A-lister in Stratford's ultimate private party hangout.

With your own karaoke room, two retro bowling lanes, and eye-catching interiors, The Loft sets the perfect party vibe with its buzzing playlist and stylish atmosphere.