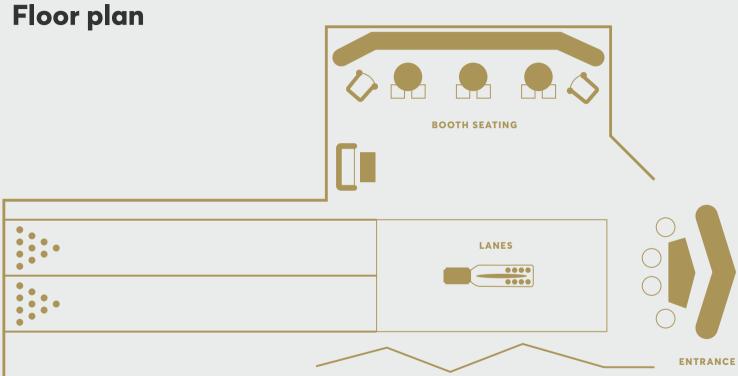

Stratford's ultimate private party hangout.

With your own karaoke room, two retro bowling lanes, and eye-catching interiors, The Loft sets the perfect party vibe with its buzzing playlist and stylish atmosphere.





## THE LOFT

#### **Key info**

- 2 semi-private retro lanes
- Unlimited bowling
- Dedicated staff
- Expert event planning
- Dedicated staff
- Optional tournaments with prizes
- Karaoke

#### **LOCATION**

Westfield Stratford City, London, E20 1ET

#### CAPACITY

- Standing reception up to50 people
- Theatre style up to 35 people

#### **TRANSPORT**

Stratford, 0.4 miles, 8-10 mins walk

- **⊖** Central
- **⊖** Elizabeth line
- Overground
- **⊖** DLR











The Loft, Stratford
Private Suites
events@allstarlanes.co.uk









The Loft

## The Loft, Stratford Floor plan