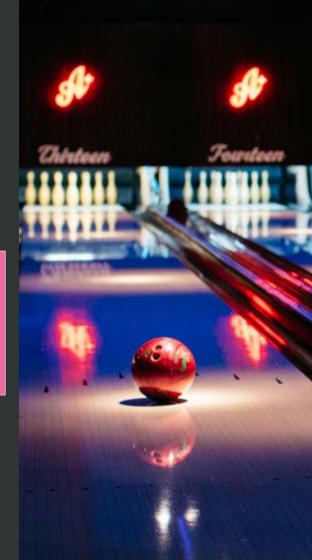

## THE LOFT.

Bowl like an A-lister in Stratford's ultimate private party hangout.

With your own karaoke room, two retro bowling lanes, and eye-catching interiors, The Loft sets the perfect party vibe with its buzzing playlist and stylish atmosphere.

#### **Key info**

- 2 semi-private retro lanes
- Unlimited bowling
- Dedicated staff
- Expert event planning
- Dedicated staff
- Optional tournaments with prizes
- Karaoke