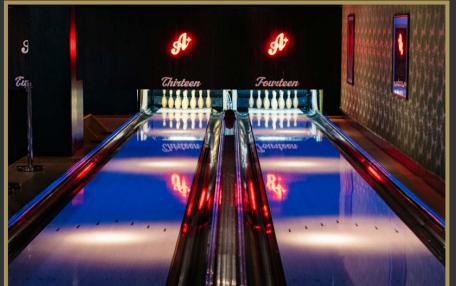

## THE LOFT.

Bowl like an A-lister in Stratford's ultimate private party hangout.

With your own karaoke room, two retro bowling lanes, and eye-catching interiors, The Loft sets the perfect party vibe with its buzzing playlist and stylish atmosphere.

#### **Key info**

- 2 semi-private retro lanes
- Unlimited bowling
- Dedicated staff
- Expert event planning
- Dedicated staff
- Optional tournaments with prizes
- Karaoke