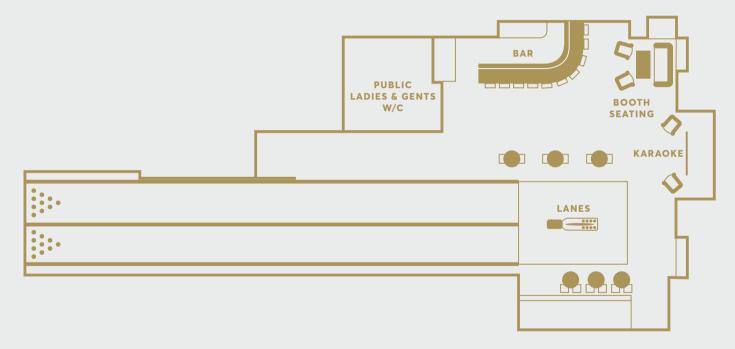

his is the ultimate unique setting.

Sip handcrafted cocktails at your private bar, bowl on two vintage lanes, and unleash your inner party animal with our state-of-the-art karaoke system.

The Lodge, Holborn Private Suites events@allstarlanes.co.uk



# THE LODGE

### Key info

- 2 retro bowling lanes
- Unlimited bowling
- 1 cocktail bar
- Karaoke
- Professional mixologists
- Dedicated staff
- Expert event planning
- Optional tournaments with prizes

#### LOCATION

Victoria House, Bloomsbury Place, London. WC1B 4DA

#### CAPACITY

- Standing reception up to 80 people
- Theatre style up to 40 people

The Lodge, Holborn Private Suites events@allstarlanes.co.uk

#### TRANSPORT

Holborn, 0.2 miles, 5-6 mins walk ⇔ Central ⇔ Piccadilly























### The Lodge, Holborn Floor Plan