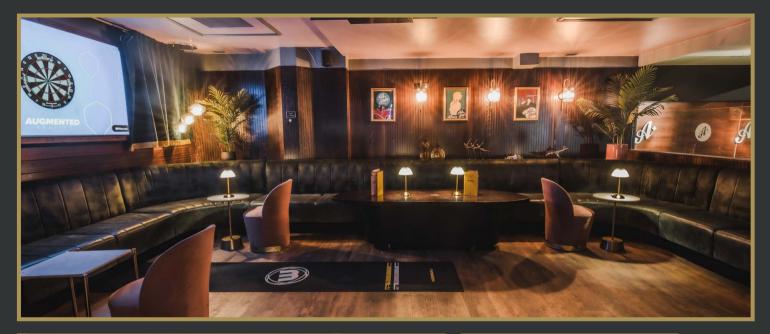

# THE DEN-

A hidden oasis at the end of the lanes, The Den is your mid-century inspired hideaway.

The space features moody, dim lighting and playful touches that create the perfect ambiance for a night to remember. Ideal for small groups of up to 40 people making it perfect for networking events, social gatherings, or personal celebrations. But there's more!

With the simple pull of a curtain, you can include interactive darts in your package and elevate your party experience. The Den is waiting for you!